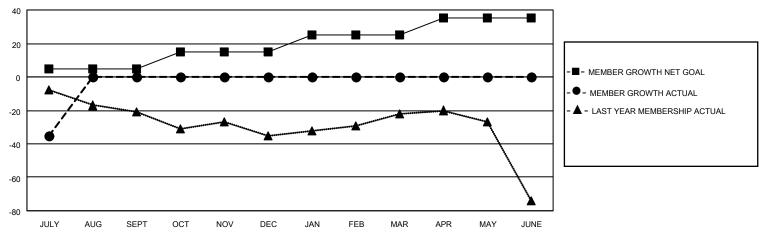

## GOALS AND ACTUAL MEMBERS CUMULATIVE

| DROPPED CLUBS: 1 |    | 3 CLUBS OF 55 ADDED 1 OR  | GENDER DISTRIBUTION                 |              |  |
|------------------|----|---------------------------|-------------------------------------|--------------|--|
|                  |    | 1                         |                                     | 670 (64.86%) |  |
|                  |    |                           | FEMALE                              | 363 (35.14%) |  |
| DROPPED MEMBERS  |    |                           | NON BINARY                          | 0 (0.00%)    |  |
| DECEASED         | 4  |                           | PREFER NOT TO ANSWER                | 0 (0.00%)    |  |
| CLUB CANCELLED   | 0  | CLICK HERE FOR CUMULATIVE | TOTAL FAMILY UNIT MEMBERS           | 245          |  |
| OTHER            | 34 | MEMBERSHIP DATA           | TO THE TANKET ON THE MEMBERS        |              |  |
| TOTAL            | 38 |                           | FAMILY MEMBERS PAYING HALF DUES 128 |              |  |
|                  |    |                           |                                     |              |  |